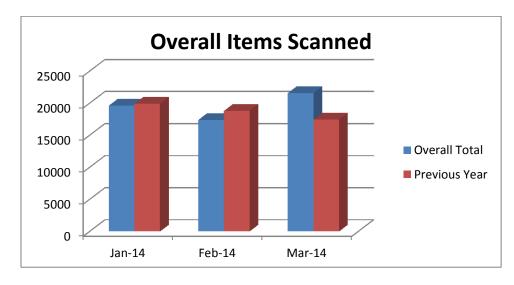

## Data Quality Statistics 1 January 2014 – 31 March 2014

|            | Overall Total | Previous Year |
|------------|---------------|---------------|
| Jan 2014   | 19609         | 19888         |
| Feb 2014   | 17380         | 18777         |
| March 2014 | 21565         | 17433         |