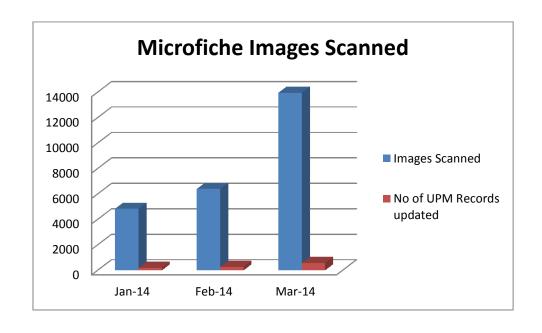

|            | Number of<br>Images Scanned | No of UPM<br>Records updated |  |
|------------|-----------------------------|------------------------------|--|
| Jan 2014   | 4832                        | 186                          |  |
| Feb 2014   | 6389                        | 271                          |  |
| March 2014 | 13949                       | 567                          |  |