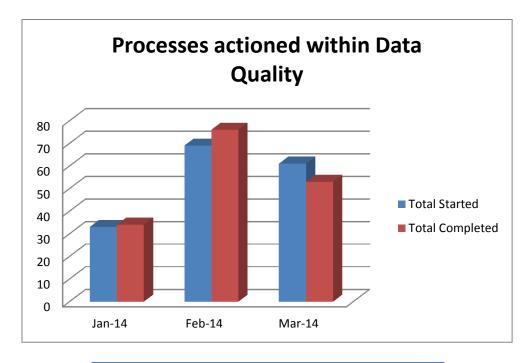

|                        | Jan 2014 | Feb 2014 | Mar 2014 |
|------------------------|----------|----------|----------|
| <b>Total Started</b>   | 33       | 69       | 61       |
| <b>Total Completed</b> | 34       | 76       | 53       |