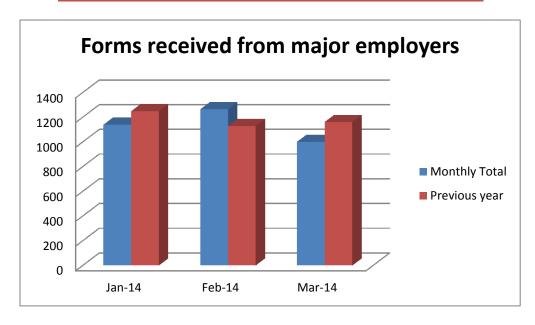

|            | Monthly Total | Previous year |
|------------|---------------|---------------|
| Jan 2014   | 1139          | 1248          |
| Feb 2014   | 1264          | 1128          |
| March 2014 | 1001          | 1161          |